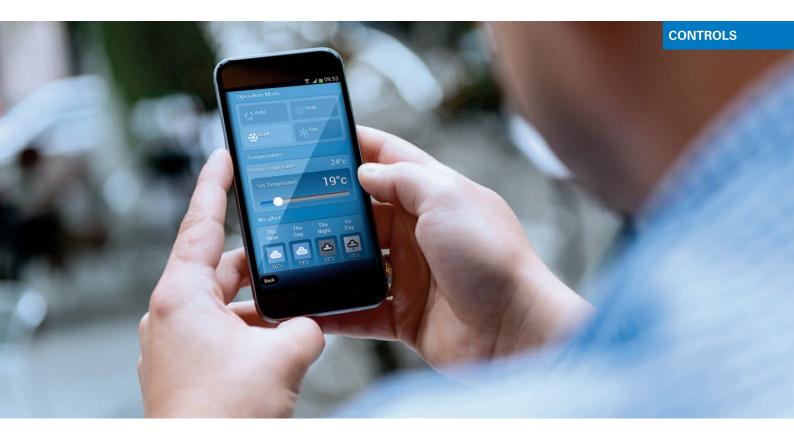

# Controls

# **Key Features**

- Wi-Fi interface for MELCloud solution
- New Wi-Fi app (access point) pairing

Air Conditioning | Heating Ventilation | Controls