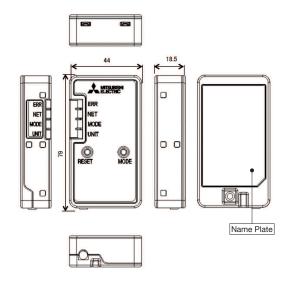

### **DIMENSIONS**

Telephone: 01707 282880

 $email: air.conditioning@meuk.mee.com \\ web: www.airconditioning.mitsubishielectric.co.uk$ 

UNITED KINGDOM Mitsubishi Electric Europe Living Environmental Systems Division